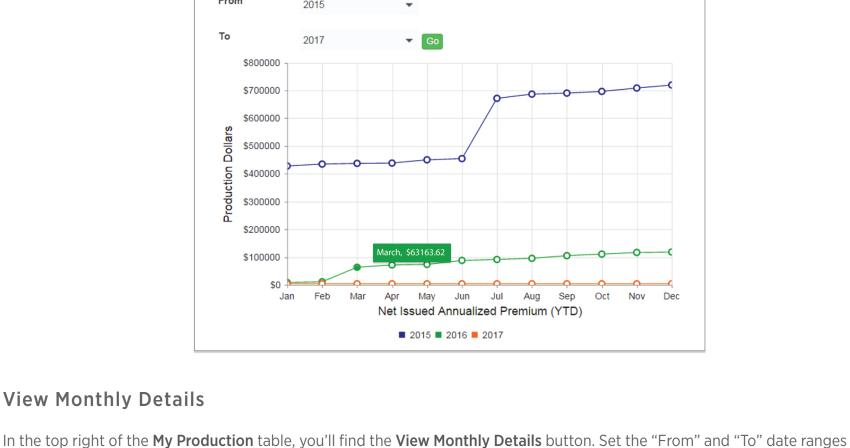

### Next to My Commissions, you'll find My Production. This graph displays the selected downline agent's year-to-date net

**Production** 

production data, including: Calendar drop downs to set the date range and display agent's production Multi-year date range displays year-to-date comparisons

issued annualized premium by month and year. There are several interactive tools to help you navigate your agent's

- Hover over any point on the graph to see the exact dollar value Click on the date(s) in legend to hide or show that year's production
- My Production From

View Monthly Details

1 - 1 of 1 items

1 - 1 of 1 items

### in the drop down menus and click on the View Monthly Details tab to see a side-by-side table view of the selected downline agent's monthly production premium dollars.

My Monthly Production 2015 2016 2017 Month Premium Premium Premium Januar \$0.00 \$0.00 \$550.56