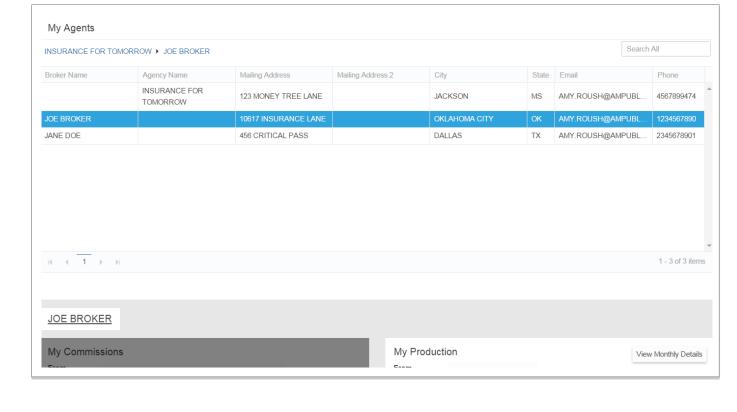

### My Agents

Below the top navigation, you'll find My Agents, which lists the agents in your agency's downline. Your agency's commission details display in a chart just below the My Agents list. Clicking on the name of an agent in your downline populates the charts with his/her commissions (if not paid to an agency) and production data. You can sort your downline agents list by any of the fields by clicking on the column header. And return to the default agency view by clicking on your agency's name in the secondary navigation/breadcrumb trail under the **My Agents** header.

## Commissions

details. Clicking on the name of an agent in your downline populates his/her commission details, if it's not paid directly to an agency. There are two ways you can view commissions: use the calendar drop down to set your date range and display a graph or select your payment period from **Download Commission Details** and generate a PDF or Excel document. Hover over any column in the graph to see the dollar amount of commission earned by your agency or specific agent for that period. If commissions are paid to an agency, nothing will display in the graph or Commission Details report for the selected downline agent.

Below My Agents, you'll find My Commissions. The default view of your dashboard displays your agency's commission