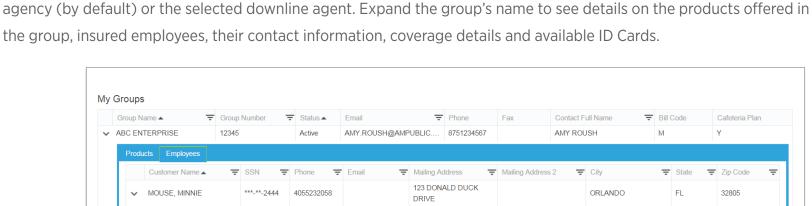

# to begin a custom quote for your group.

Proposal Request Worksheet My Groups

Next, you'll find My Groups. This portion of the dashboard shows a collapsed view of all the groups managed by your

Coverage Couple Status Active