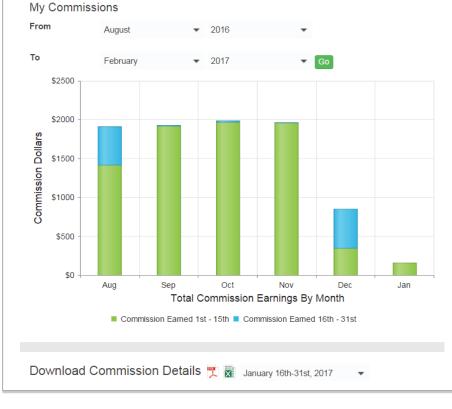

## Commissions

details. Clicking on the name of an agent in your downline populates his/her commission details, if it's not paid directly to an agency. There are two ways you can view commissions: use the calendar drop down to set your date range and display a graph or select your payment period from **Download Commission Details** and generate a PDF or Excel document. Hover over any column in the graph to see the dollar amount of commission earned by your agency or specific agent for that period. If commissions are paid to an agency, nothing will display in the graph or Commission Details report for the selected downline agent.

Below My Agents, you'll find My Commissions. The default view of your dashboard displays your agency's commission