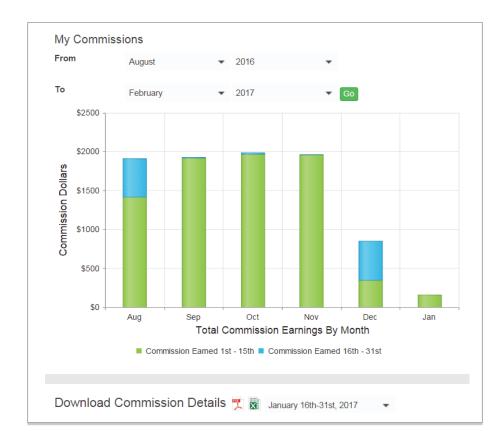

#### Commissions

Below the top navigation, you'll find **My Commissions**. There are two ways you can view commissions: use the calendar drop down to set your date range and display a graph or select your payment period from **Download Commission Details** and generate a PDF or Excel document. Hover over any column in the graph to see the dollar amount of commission earned for that period. If your commissions are paid directly to an agency, nothing will display in the graph or **Commission Details** report.