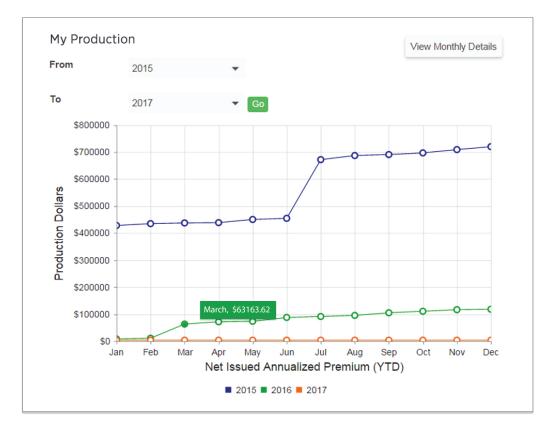

#### Production

Next to My Commissions, you'll find **My Production**. This graph displays your year-to-date net issued annualized premium by month and year. There are several interactive tools to help you manage your production data, including:

- Calendar drop downs to set your date range and display production
- Multi-year date range displays year-to-date comparisons
- Hover over any point on the graph to see the exact dollar value
- Click on the date(s) in legend to hide or show that year's production

#### **View Monthly Details**

In the top right of the **My Production** table, you'll find the **View Monthly Details** button. Set the "From" and "To" date ranges in the drop down menus and click on the **View Monthly Details** tab to see a side-by-side table view of your monthly production premium dollars.