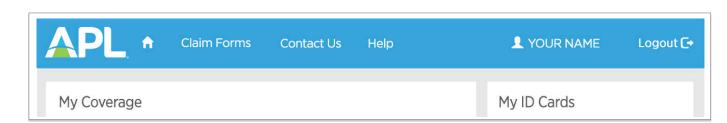

#### **Using Your Dashboard**

At the top of the Dashboard, you'll see links to:

- Claims Forms
- Contact Us
- Help
- Your profile information