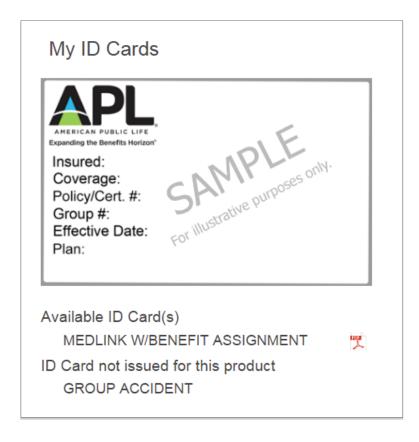

## ID Cards

Next to My Coverage, you'll find My ID Cards. This section displays the availability of your ID Cards. You can download and print your ID Cards by clicking on the PDF icon () next to the product name. ID Cards will download as a PDF document, if available.