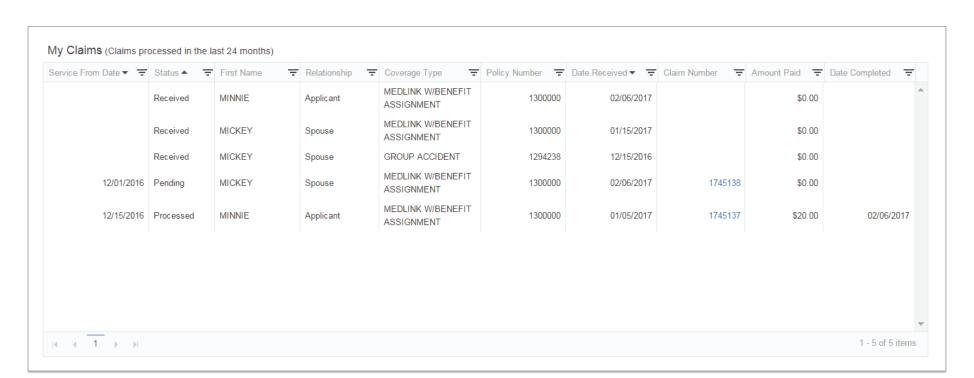

# Claims

Just below My Coverage, you'll find **My Claims**. The **My Claims** portion of your dashboard provides at-a-glance details of claims processed within the last 24 months, including:

- Claims status
- Date received
- Claim number that links to your Explanation of Benefits
- Amount paid