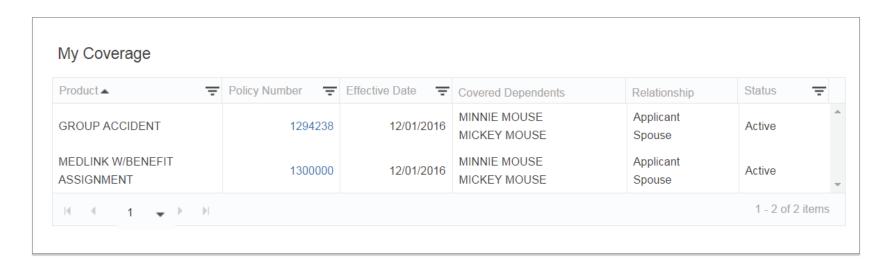

### Coverage

Below the top navigation, you'll find My Coverage. Here, you have instant access to your APL insurance details, including:

- Policy Number that links to your policy documents
- Effective date(s) of coverage
- Covered dependents
- Status of coverage